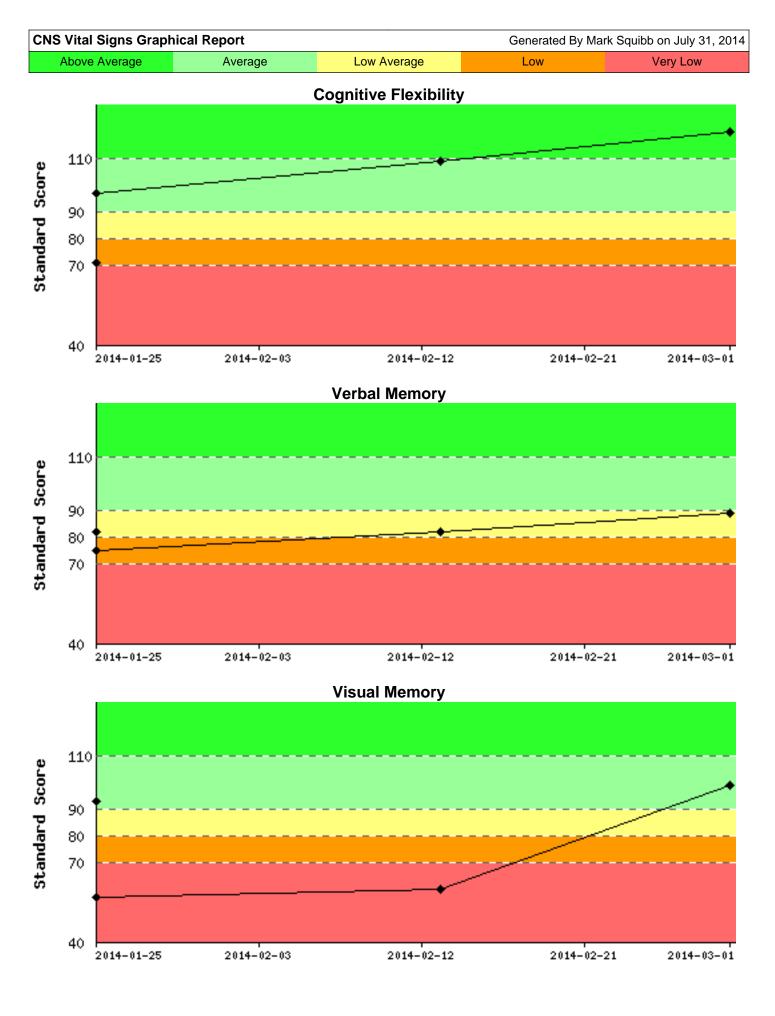

| eurocognitive Index emposite Memory sychomotor Speed saction Time* emplex Attention* ognitive Flexibility sual Memory sual Memory cecutive Functioning                                                                                                                                                                                                                                                                                                                                                                                                                                                                                                                                                                                                                                                                                                                                                                                                                                                                                                                                                                                                                                                                                                                                                                                                                                                                                                                                                                                                                                                                                                                                                                                                                                                                                                                                                                                                                                                                                                                                                                        |
|-------------------------------------------------------------------------------------------------------------------------------------------------------------------------------------------------------------------------------------------------------------------------------------------------------------------------------------------------------------------------------------------------------------------------------------------------------------------------------------------------------------------------------------------------------------------------------------------------------------------------------------------------------------------------------------------------------------------------------------------------------------------------------------------------------------------------------------------------------------------------------------------------------------------------------------------------------------------------------------------------------------------------------------------------------------------------------------------------------------------------------------------------------------------------------------------------------------------------------------------------------------------------------------------------------------------------------------------------------------------------------------------------------------------------------------------------------------------------------------------------------------------------------------------------------------------------------------------------------------------------------------------------------------------------------------------------------------------------------------------------------------------------------------------------------------------------------------------------------------------------------------------------------------------------------------------------------------------------------------------------------------------------------------------------------------------------------------------------------------------------------|
| Test Time Z O O Z Z O O Z Z O O Z Z O O Z Z O O Z Z O O Z Z O O Z Z O O Z Z O O Z Z O O Z Z O O Z Z O O Z Z O O Z Z O O Z Z O O Z Z O O Z Z O O Z Z O O Z Z O O Z Z O O Z Z O O Z Z O O Z Z O O Z Z O O Z Z O O Z Z O O Z Z O O Z Z O O Z Z O O Z Z O O Z Z O O Z Z O O Z Z O O Z Z O O Z Z O O Z Z O O Z Z O O Z Z O O Z Z O O Z Z O O Z Z O O Z Z O O Z Z O O Z Z O O Z Z O O Z Z O O Z Z O O Z Z O O Z Z O O Z Z O O Z Z O O Z Z O O Z Z O O Z Z O O Z Z O O Z Z O O Z Z O O Z Z O O Z Z O O Z Z O O Z Z O O Z Z O O Z Z O O Z Z O O Z Z O O Z Z O O Z Z O O Z Z O O Z Z O O Z Z O O Z Z O O Z Z O O Z Z O O Z Z O O Z Z O O Z Z O O Z Z O O Z Z O O Z Z O O Z Z O O Z Z O O Z Z O O Z Z O O Z Z O O Z Z O O Z Z O O Z Z O O Z Z O O Z Z O O Z Z O O Z Z O O Z Z O O Z Z O O Z Z O O Z Z O O Z Z O O Z Z O O Z Z O O Z Z O O Z Z O O Z Z O O Z Z O O Z Z O O Z Z O O Z Z O O Z Z O O Z Z O O Z Z O O Z Z O O Z Z O O Z Z O O Z Z O O Z Z O O Z Z O O Z Z O O Z Z O O Z Z O O Z Z O O Z Z O O Z Z O O Z Z O O Z Z O O Z Z O O Z Z O O Z Z O O Z Z O O Z Z O O Z Z O O Z Z O O Z Z O O Z Z O O Z Z O O Z Z O O Z Z O O Z Z O O Z Z O O Z Z O O Z Z O O Z Z O O Z Z O O Z Z O O Z Z O O Z Z O O Z Z O O Z Z O O Z Z O O Z Z O O Z Z O O Z Z O O Z Z O O Z Z O O Z Z O O Z Z O O Z Z O O Z Z O O Z Z O O Z Z O O Z Z O O Z Z O O Z Z O O Z Z O O Z Z O O Z Z O O Z Z O O Z Z O O Z Z O O Z Z O O Z Z O O Z Z O O Z Z O O Z Z O O Z Z O O Z Z O O Z Z O O Z Z O O Z Z O O Z Z O O Z Z O O Z Z O O Z Z O O Z Z O O Z Z O O Z Z O O Z Z O O Z Z O O Z Z O O Z Z O O Z Z O O Z Z O O Z Z O O Z Z O O Z Z O O Z Z O O Z Z O O Z Z O O Z Z O O Z Z O O Z Z O O Z Z O O Z Z O O Z Z O O Z Z O O Z Z O O Z Z O O Z Z O O Z Z O O Z Z O O Z Z O O Z Z O O Z Z O O Z Z O O Z Z O O Z Z O O Z Z O O Z Z O O Z Z O O Z Z O O Z Z O O Z Z O O Z Z O O Z Z O O Z Z O O Z Z O O Z Z O O Z Z O O Z Z O O Z Z O O Z Z O O Z Z O O Z Z O O Z Z O O Z Z O O Z Z O O Z Z O O Z Z O O Z Z O O Z Z O O Z Z O O Z Z O O Z Z O O Z Z O O Z Z O O Z Z O O Z Z O O Z Z O O Z Z O O Z Z O O Z Z O O Z Z O O Z Z O O Z Z O O Z Z O O Z Z O O Z Z O O Z Z O |
| + corbinwaugh 2014-01-25 11:16:54 84 86 94 88 80 71 82 93 89 73 121 98                                                                                                                                                                                                                                                                                                                                                                                                                                                                                                                                                                                                                                                                                                                                                                                                                                                                                                                                                                                                                                                                                                                                                                                                                                                                                                                                                                                                                                                                                                                                                                                                                                                                                                                                                                                                                                                                                                                                                                                                                                                        |

116 120

Low Average

Generated By Mark Squibb on July 31, 2014

110 106 119 108

Very Low

**CNS Vital Signs Graphical Report** 

Average

2014-01-25 13:59:07

2014-02-13 14:40:10

2014-03-01 15:43:21

Above Average

corbinwaugh

corbinwaugh

corbinwaugh