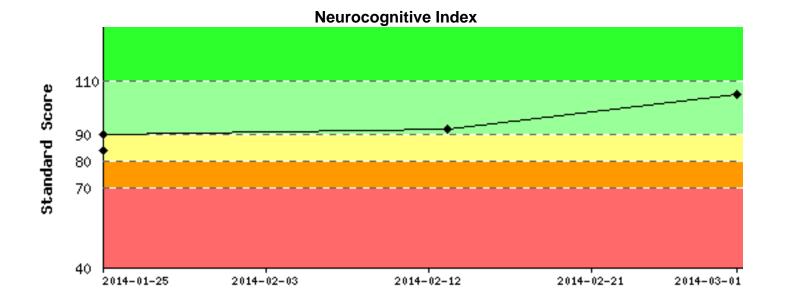

| eurocognitive Index emposite Memory sychomotor Speed saction Time* emplex Attention* ognitive Flexibility sual Memory sual Memory cecutive Functioning                                                                                                                                                                                                                                                                                                                                                                                                                                                                                                                                                                                                                                                                                                                                                                                                                                                                                                                                                                                                                                                                                                                                                                                                                                                                                                                                                                                                                                                                                                                                                                                                                                                                                                                                                                                                                                                                                                                                                                        |
|-------------------------------------------------------------------------------------------------------------------------------------------------------------------------------------------------------------------------------------------------------------------------------------------------------------------------------------------------------------------------------------------------------------------------------------------------------------------------------------------------------------------------------------------------------------------------------------------------------------------------------------------------------------------------------------------------------------------------------------------------------------------------------------------------------------------------------------------------------------------------------------------------------------------------------------------------------------------------------------------------------------------------------------------------------------------------------------------------------------------------------------------------------------------------------------------------------------------------------------------------------------------------------------------------------------------------------------------------------------------------------------------------------------------------------------------------------------------------------------------------------------------------------------------------------------------------------------------------------------------------------------------------------------------------------------------------------------------------------------------------------------------------------------------------------------------------------------------------------------------------------------------------------------------------------------------------------------------------------------------------------------------------------------------------------------------------------------------------------------------------------|
| Test Time Z O O Z Z O O Z Z O O Z Z O O Z Z O O Z Z O O Z Z O O Z Z O O Z Z O O Z Z O O Z Z O O Z Z O O Z Z O O Z Z O O Z Z O O Z Z O O Z Z O O Z Z O O Z Z O O Z Z O O Z Z O O Z Z O O Z Z O O Z Z O O Z Z O O Z Z O O Z Z O O Z Z O O Z Z O O Z Z O O Z Z O O Z Z O O Z Z O O Z Z O O Z Z O O Z Z O O Z Z O O Z Z O O Z Z O O Z Z O O Z Z O O Z Z O O Z Z O O Z Z O O Z Z O O Z Z O O Z Z O O Z Z O O Z Z O O Z Z O O Z Z O O Z Z O O Z Z O O Z Z O O Z Z O O Z Z O O Z Z O O Z Z O O Z Z O O Z Z O O Z Z O O Z Z O O Z Z O O Z Z O O Z Z O O Z Z O O Z Z O O Z Z O O Z Z O O Z Z O O Z Z O O Z Z O O Z Z O O Z Z O O Z Z O O Z Z O O Z Z O O Z Z O O Z Z O O Z Z O O Z Z O O Z Z O O Z Z O O Z Z O O Z Z O O Z Z O O Z Z O O Z Z O O Z Z O O Z Z O O Z Z O O Z Z O O Z Z O O Z Z O O Z Z O O Z Z O O Z Z O O Z Z O O Z Z O O Z Z O O Z Z O O Z Z O O Z Z O O Z Z O O Z Z O O Z Z O O Z Z O O Z Z O O Z Z O O Z Z O O Z Z O O Z Z O O Z Z O O Z Z O O Z Z O O Z Z O O Z Z O O Z Z O O Z Z O O Z Z O O Z Z O O Z Z O O Z Z O O Z Z O O Z Z O O Z Z O O Z Z O O Z Z O O Z Z O O Z Z O O Z Z O O Z Z O O Z Z O O Z Z O O Z Z O O Z Z O O Z Z O O Z Z O O Z Z O O Z Z O O Z Z O O Z Z O O Z Z O O Z Z O O Z Z O O Z Z O O Z Z O O Z Z O O Z Z O O Z Z O O Z Z O O Z Z O O Z Z O O Z Z O O Z Z O O Z Z O O Z Z O O Z Z O O Z Z O O Z Z O O Z Z O O Z Z O O Z Z O O Z Z O O Z Z O O Z Z O O Z Z O O Z Z O O Z Z O O Z Z O O Z Z O O Z Z O O Z Z O O Z Z O O Z Z O O Z Z O O Z Z O O Z Z O O Z Z O O Z Z O O Z Z O O Z Z O O Z Z O O Z Z O O Z Z O O Z Z O O Z Z O O Z Z O O Z Z O O Z Z O O Z Z O O Z Z O O Z Z O O Z Z O O Z Z O O Z Z O O Z Z O O Z Z O O Z Z O O Z Z O O Z Z O O Z Z O O Z Z O O Z Z O O Z Z O O Z Z O O Z Z O O Z Z O O Z Z O O Z Z O O Z Z O O Z Z O O Z Z O O Z Z O O Z Z O O Z Z O O Z Z O O Z Z O O Z Z O O Z Z O O Z Z O O Z Z O O Z Z O O Z Z O O Z Z O O Z Z O O Z Z O O Z Z O O Z Z O O Z Z O O Z Z O O Z Z O O Z Z O O Z Z O O Z Z O O Z Z O O Z Z O O Z Z O O Z Z O O Z Z O O Z Z O O Z Z O O Z Z O O Z Z O O Z Z O O Z Z O O Z Z O O Z Z O O Z Z O O Z Z O O Z Z O O Z Z O O Z Z O O Z Z O O Z Z O |
| + corbinwaugh 2014-01-25 11:16:54 84 86 94 88 80 71 82 93 89 73 121 98                                                                                                                                                                                                                                                                                                                                                                                                                                                                                                                                                                                                                                                                                                                                                                                                                                                                                                                                                                                                                                                                                                                                                                                                                                                                                                                                                                                                                                                                                                                                                                                                                                                                                                                                                                                                                                                                                                                                                                                                                                                        |

116 120

Low Average

Generated By Mark Squibb on July 31, 2014

110 106 119 108

Very Low

**CNS Vital Signs Graphical Report** 

Average

2014-01-25 13:59:07

2014-02-13 14:40:10

2014-03-01 15:43:21

Above Average

corbinwaugh

corbinwaugh

corbinwaugh