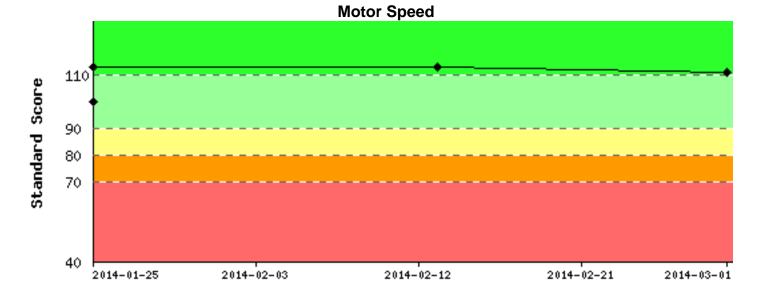

| eurocognitive Index emposite Memory sychomotor Speed saction Time* emplex Attention* ognitive Flexibility sual Memory sual Memory cecutive Functioning                                                                                                                                                                                                                                                                                                                                                                                                                                                                                                                                                                                                                                                                                                                                                                                                                                                                                                                                                                                                                                                                                                                                                                                                                                                                                                                                                                                                                                                                                                                                                                                                                                                                                                                                                                                                                                                                                                                                                                        |
|-------------------------------------------------------------------------------------------------------------------------------------------------------------------------------------------------------------------------------------------------------------------------------------------------------------------------------------------------------------------------------------------------------------------------------------------------------------------------------------------------------------------------------------------------------------------------------------------------------------------------------------------------------------------------------------------------------------------------------------------------------------------------------------------------------------------------------------------------------------------------------------------------------------------------------------------------------------------------------------------------------------------------------------------------------------------------------------------------------------------------------------------------------------------------------------------------------------------------------------------------------------------------------------------------------------------------------------------------------------------------------------------------------------------------------------------------------------------------------------------------------------------------------------------------------------------------------------------------------------------------------------------------------------------------------------------------------------------------------------------------------------------------------------------------------------------------------------------------------------------------------------------------------------------------------------------------------------------------------------------------------------------------------------------------------------------------------------------------------------------------------|
| Test Time Z O O Z Z O O Z Z O O Z Z O O Z Z O O Z Z O O Z Z O O Z Z O O Z Z O O Z Z O O Z Z O O Z Z O O Z Z O O Z Z O O Z Z O O Z Z O O Z Z O O Z Z O O Z Z O O Z Z O O Z Z O O Z Z O O Z Z O O Z Z O O Z Z O O Z Z O O Z Z O O Z Z O O Z Z O O Z Z O O Z Z O O Z Z O O Z Z O O Z Z O O Z Z O O Z Z O O Z Z O O Z Z O O Z Z O O Z Z O O Z Z O O Z Z O O Z Z O O Z Z O O Z Z O O Z Z O O Z Z O O Z Z O O Z Z O O Z Z O O Z Z O O Z Z O O Z Z O O Z Z O O Z Z O O Z Z O O Z Z O O Z Z O O Z Z O O Z Z O O Z Z O O Z Z O O Z Z O O Z Z O O Z Z O O Z Z O O Z Z O O Z Z O O Z Z O O Z Z O O Z Z O O Z Z O O Z Z O O Z Z O O Z Z O O Z Z O O Z Z O O Z Z O O Z Z O O Z Z O O Z Z O O Z Z O O Z Z O O Z Z O O Z Z O O Z Z O O Z Z O O Z Z O O Z Z O O Z Z O O Z Z O O Z Z O O Z Z O O Z Z O O Z Z O O Z Z O O Z Z O O Z Z O O Z Z O O Z Z O O Z Z O O Z Z O O Z Z O O Z Z O O Z Z O O Z Z O O Z Z O O Z Z O O Z Z O O Z Z O O Z Z O O Z Z O O Z Z O O Z Z O O Z Z O O Z Z O O Z Z O O Z Z O O Z Z O O Z Z O O Z Z O O Z Z O O Z Z O O Z Z O O Z Z O O Z Z O O Z Z O O Z Z O O Z Z O O Z Z O O Z Z O O Z Z O O Z Z O O Z Z O O Z Z O O Z Z O O Z Z O O Z Z O O Z Z O O Z Z O O Z Z O O Z Z O O Z Z O O Z Z O O Z Z O O Z Z O O Z Z O O Z Z O O Z Z O O Z Z O O Z Z O O Z Z O O Z Z O O Z Z O O Z Z O O Z Z O O Z Z O O Z Z O O Z Z O O Z Z O O Z Z O O Z Z O O Z Z O O Z Z O O Z Z O O Z Z O O Z Z O O Z Z O O Z Z O O Z Z O O Z Z O O Z Z O O Z Z O O Z Z O O Z Z O O Z Z O O Z Z O O Z Z O O Z Z O O Z Z O O Z Z O O Z Z O O Z Z O O Z Z O O Z Z O O Z Z O O Z Z O O Z Z O O Z Z O O Z Z O O Z Z O O Z Z O O Z Z O O Z Z O O Z Z O O Z Z O O Z Z O O Z Z O O Z Z O O Z Z O O Z Z O O Z Z O O Z Z O O Z Z O O Z Z O O Z Z O O Z Z O O Z Z O O Z Z O O Z Z O O Z Z O O Z Z O O Z Z O O Z Z O O Z Z O O Z Z O O Z Z O O Z Z O O Z Z O O Z Z O O Z Z O O Z Z O O Z Z O O Z Z O O Z Z O O Z Z O O Z Z O O Z Z O O Z Z O O Z Z O O Z Z O O Z Z O O Z Z O O Z Z O O Z Z O O Z Z O O Z Z O O Z Z O O Z Z O O Z Z O O Z Z O O Z Z O O Z Z O O Z Z O O Z Z O O Z Z O O Z Z O O Z Z O O Z Z O O Z Z O O Z Z O O Z Z O O Z Z O O Z Z O O Z Z O |
| + corbinwaugh 2014-01-25 11:16:54 84 86 94 88 80 71 82 93 89 73 121 98                                                                                                                                                                                                                                                                                                                                                                                                                                                                                                                                                                                                                                                                                                                                                                                                                                                                                                                                                                                                                                                                                                                                                                                                                                                                                                                                                                                                                                                                                                                                                                                                                                                                                                                                                                                                                                                                                                                                                                                                                                                        |

116 120

Low Average

Generated By Mark Squibb on July 31, 2014

110 106 119 108

Very Low

**CNS Vital Signs Graphical Report** 

Average

2014-01-25 13:59:07

2014-02-13 14:40:10

2014-03-01 15:43:21

Above Average

corbinwaugh

corbinwaugh

corbinwaugh