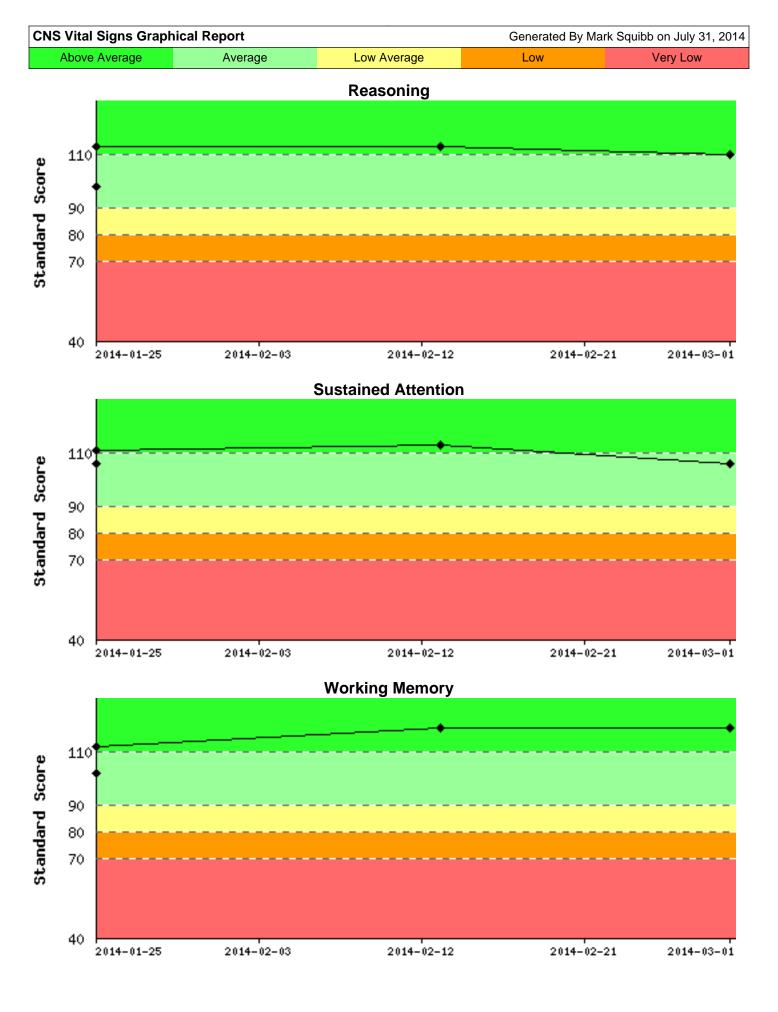

| eurocognitive Index emposite Memory sychomotor Speed saction Time* emplex Attention* ognitive Flexibility sual Memory sual Memory cecutive Functioning                                                                                                                                                                                                                                                                                                                                                                                                                                                                                                                                                                                                                                                                                                                                                                                                                                                                                                                                                                                                                                                                                                                                                                                                                                                                                                                                                                                                                                                                                                                                                                                                                                                                                                                                                                                                                                                                                                                                                                        |
|-------------------------------------------------------------------------------------------------------------------------------------------------------------------------------------------------------------------------------------------------------------------------------------------------------------------------------------------------------------------------------------------------------------------------------------------------------------------------------------------------------------------------------------------------------------------------------------------------------------------------------------------------------------------------------------------------------------------------------------------------------------------------------------------------------------------------------------------------------------------------------------------------------------------------------------------------------------------------------------------------------------------------------------------------------------------------------------------------------------------------------------------------------------------------------------------------------------------------------------------------------------------------------------------------------------------------------------------------------------------------------------------------------------------------------------------------------------------------------------------------------------------------------------------------------------------------------------------------------------------------------------------------------------------------------------------------------------------------------------------------------------------------------------------------------------------------------------------------------------------------------------------------------------------------------------------------------------------------------------------------------------------------------------------------------------------------------------------------------------------------------|
| Test Time Z O O Z Z O O Z Z O O Z Z O O Z Z O O Z Z O O Z Z O O Z Z O O Z Z O O Z Z O O Z Z O O Z Z O O Z Z O O Z Z O O Z Z O O Z Z O O Z Z O O Z Z O O Z Z O O Z Z O O Z Z O O Z Z O O Z Z O O Z Z O O Z Z O O Z Z O O Z Z O O Z Z O O Z Z O O Z Z O O Z Z O O Z Z O O Z Z O O Z Z O O Z Z O O Z Z O O Z Z O O Z Z O O Z Z O O Z Z O O Z Z O O Z Z O O Z Z O O Z Z O O Z Z O O Z Z O O Z Z O O Z Z O O Z Z O O Z Z O O Z Z O O Z Z O O Z Z O O Z Z O O Z Z O O Z Z O O Z Z O O Z Z O O Z Z O O Z Z O O Z Z O O Z Z O O Z Z O O Z Z O O Z Z O O Z Z O O Z Z O O Z Z O O Z Z O O Z Z O O Z Z O O Z Z O O Z Z O O Z Z O O Z Z O O Z Z O O Z Z O O Z Z O O Z Z O O Z Z O O Z Z O O Z Z O O Z Z O O Z Z O O Z Z O O Z Z O O Z Z O O Z Z O O Z Z O O Z Z O O Z Z O O Z Z O O Z Z O O Z Z O O Z Z O O Z Z O O Z Z O O Z Z O O Z Z O O Z Z O O Z Z O O Z Z O O Z Z O O Z Z O O Z Z O O Z Z O O Z Z O O Z Z O O Z Z O O Z Z O O Z Z O O Z Z O O Z Z O O Z Z O O Z Z O O Z Z O O Z Z O O Z Z O O Z Z O O Z Z O O Z Z O O Z Z O O Z Z O O Z Z O O Z Z O O Z Z O O Z Z O O Z Z O O Z Z O O Z Z O O Z Z O O Z Z O O Z Z O O Z Z O O Z Z O O Z Z O O Z Z O O Z Z O O Z Z O O Z Z O O Z Z O O Z Z O O Z Z O O Z Z O O Z Z O O Z Z O O Z Z O O Z Z O O Z Z O O Z Z O O Z Z O O Z Z O O Z Z O O Z Z O O Z Z O O Z Z O O Z Z O O Z Z O O Z Z O O Z Z O O Z Z O O Z Z O O Z Z O O Z Z O O Z Z O O Z Z O O Z Z O O Z Z O O Z Z O O Z Z O O Z Z O O Z Z O O Z Z O O Z Z O O Z Z O O Z Z O O Z Z O O Z Z O O Z Z O O Z Z O O Z Z O O Z Z O O Z Z O O Z Z O O Z Z O O Z Z O O Z Z O O Z Z O O Z Z O O Z Z O O Z Z O O Z Z O O Z Z O O Z Z O O Z Z O O Z Z O O Z Z O O Z Z O O Z Z O O Z Z O O Z Z O O Z Z O O Z Z O O Z Z O O Z Z O O Z Z O O Z Z O O Z Z O O Z Z O O Z Z O O Z Z O O Z Z O O Z Z O O Z Z O O Z Z O O Z Z O O Z Z O O Z Z O O Z Z O O Z Z O O Z Z O O Z Z O O Z Z O O Z Z O O Z Z O O Z Z O O Z Z O O Z Z O O Z Z O O Z Z O O Z Z O O Z Z O O Z Z O O Z Z O O Z Z O O Z Z O O Z Z O O Z Z O O Z Z O O Z Z O O Z Z O O Z Z O O Z Z O O Z Z O O Z Z O O Z Z O O Z Z O O Z Z O O Z Z O O Z Z O O Z Z O O Z Z O O Z Z O O Z Z O O Z Z O |
| + corbinwaugh 2014-01-25 11:16:54 84 86 94 88 80 71 82 93 89 73 121 98                                                                                                                                                                                                                                                                                                                                                                                                                                                                                                                                                                                                                                                                                                                                                                                                                                                                                                                                                                                                                                                                                                                                                                                                                                                                                                                                                                                                                                                                                                                                                                                                                                                                                                                                                                                                                                                                                                                                                                                                                                                        |

116 120

Low Average

Generated By Mark Squibb on July 31, 2014

110 106 119 108

Very Low

**CNS Vital Signs Graphical Report** 

Average

2014-01-25 13:59:07

2014-02-13 14:40:10

2014-03-01 15:43:21

Above Average

corbinwaugh

corbinwaugh

corbinwaugh