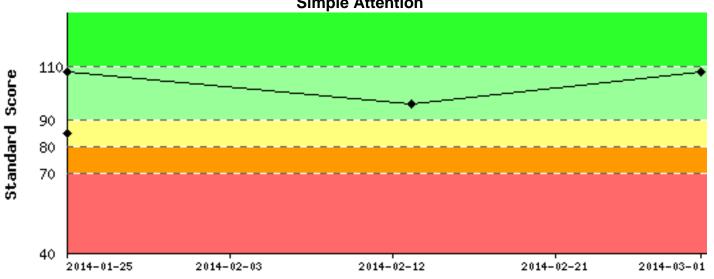

| eurocognitive Index emposite Memory sychomotor Speed saction Time* emplex Attention* ognitive Flexibility sual Memory sual Memory cecutive Functioning                                                                                                                                                                                                                                                                                                                                                                                                                                                                                                                                                                                                                                                                                                                                                                                                                                                                                                                                                                                                                                                                                                                                                                                                                                                                                                                                                                                                                                                                                                                                                                                                                                                                                                                                                                                                                                                                                                                                                                        |
|-------------------------------------------------------------------------------------------------------------------------------------------------------------------------------------------------------------------------------------------------------------------------------------------------------------------------------------------------------------------------------------------------------------------------------------------------------------------------------------------------------------------------------------------------------------------------------------------------------------------------------------------------------------------------------------------------------------------------------------------------------------------------------------------------------------------------------------------------------------------------------------------------------------------------------------------------------------------------------------------------------------------------------------------------------------------------------------------------------------------------------------------------------------------------------------------------------------------------------------------------------------------------------------------------------------------------------------------------------------------------------------------------------------------------------------------------------------------------------------------------------------------------------------------------------------------------------------------------------------------------------------------------------------------------------------------------------------------------------------------------------------------------------------------------------------------------------------------------------------------------------------------------------------------------------------------------------------------------------------------------------------------------------------------------------------------------------------------------------------------------------|
| Test Time Z O O Z Z O O Z Z O O Z Z O O Z Z O O Z Z O O Z Z O O Z Z O O Z Z O O Z Z O O Z Z O O Z Z O O Z Z O O Z Z O O Z Z O O Z Z O O Z Z O O Z Z O O Z Z O O Z Z O O Z Z O O Z Z O O Z Z O O Z Z O O Z Z O O Z Z O O Z Z O O Z Z O O Z Z O O Z Z O O Z Z O O Z Z O O Z Z O O Z Z O O Z Z O O Z Z O O Z Z O O Z Z O O Z Z O O Z Z O O Z Z O O Z Z O O Z Z O O Z Z O O Z Z O O Z Z O O Z Z O O Z Z O O Z Z O O Z Z O O Z Z O O Z Z O O Z Z O O Z Z O O Z Z O O Z Z O O Z Z O O Z Z O O Z Z O O Z Z O O Z Z O O Z Z O O Z Z O O Z Z O O Z Z O O Z Z O O Z Z O O Z Z O O Z Z O O Z Z O O Z Z O O Z Z O O Z Z O O Z Z O O Z Z O O Z Z O O Z Z O O Z Z O O Z Z O O Z Z O O Z Z O O Z Z O O Z Z O O Z Z O O Z Z O O Z Z O O Z Z O O Z Z O O Z Z O O Z Z O O Z Z O O Z Z O O Z Z O O Z Z O O Z Z O O Z Z O O Z Z O O Z Z O O Z Z O O Z Z O O Z Z O O Z Z O O Z Z O O Z Z O O Z Z O O Z Z O O Z Z O O Z Z O O Z Z O O Z Z O O Z Z O O Z Z O O Z Z O O Z Z O O Z Z O O Z Z O O Z Z O O Z Z O O Z Z O O Z Z O O Z Z O O Z Z O O Z Z O O Z Z O O Z Z O O Z Z O O Z Z O O Z Z O O Z Z O O Z Z O O Z Z O O Z Z O O Z Z O O Z Z O O Z Z O O Z Z O O Z Z O O Z Z O O Z Z O O Z Z O O Z Z O O Z Z O O Z Z O O Z Z O O Z Z O O Z Z O O Z Z O O Z Z O O Z Z O O Z Z O O Z Z O O Z Z O O Z Z O O Z Z O O Z Z O O Z Z O O Z Z O O Z Z O O Z Z O O Z Z O O Z Z O O Z Z O O Z Z O O Z Z O O Z Z O O Z Z O O Z Z O O Z Z O O Z Z O O Z Z O O Z Z O O Z Z O O Z Z O O Z Z O O Z Z O O Z Z O O Z Z O O Z Z O O Z Z O O Z Z O O Z Z O O Z Z O O Z Z O O Z Z O O Z Z O O Z Z O O Z Z O O Z Z O O Z Z O O Z Z O O Z Z O O Z Z O O Z Z O O Z Z O O Z Z O O Z Z O O Z Z O O Z Z O O Z Z O O Z Z O O Z Z O O Z Z O O Z Z O O Z Z O O Z Z O O Z Z O O Z Z O O Z Z O O Z Z O O Z Z O O Z Z O O Z Z O O Z Z O O Z Z O O Z Z O O Z Z O O Z Z O O Z Z O O Z Z O O Z Z O O Z Z O O Z Z O O Z Z O O Z Z O O Z Z O O Z Z O O Z Z O O Z Z O O Z Z O O Z Z O O Z Z O O Z Z O O Z Z O O Z Z O O Z Z O O Z Z O O Z Z O O Z Z O O Z Z O O Z Z O O Z Z O O Z Z O O Z Z O O Z Z O O Z Z O O Z Z O O Z Z O O Z Z O O Z Z O O Z Z O O Z Z O O Z Z O O Z Z O O Z Z O O Z Z O |
| + corbinwaugh 2014-01-25 11:16:54 84 86 94 88 80 71 82 93 89 73 121 98                                                                                                                                                                                                                                                                                                                                                                                                                                                                                                                                                                                                                                                                                                                                                                                                                                                                                                                                                                                                                                                                                                                                                                                                                                                                                                                                                                                                                                                                                                                                                                                                                                                                                                                                                                                                                                                                                                                                                                                                                                                        |

116 120

Low Average

Generated By Mark Squibb on July 31, 2014

110 106 119 108

Very Low

**CNS Vital Signs Graphical Report** 

Average

2014-01-25 13:59:07

2014-02-13 14:40:10

2014-03-01 15:43:21

Above Average

corbinwaugh

corbinwaugh

corbinwaugh