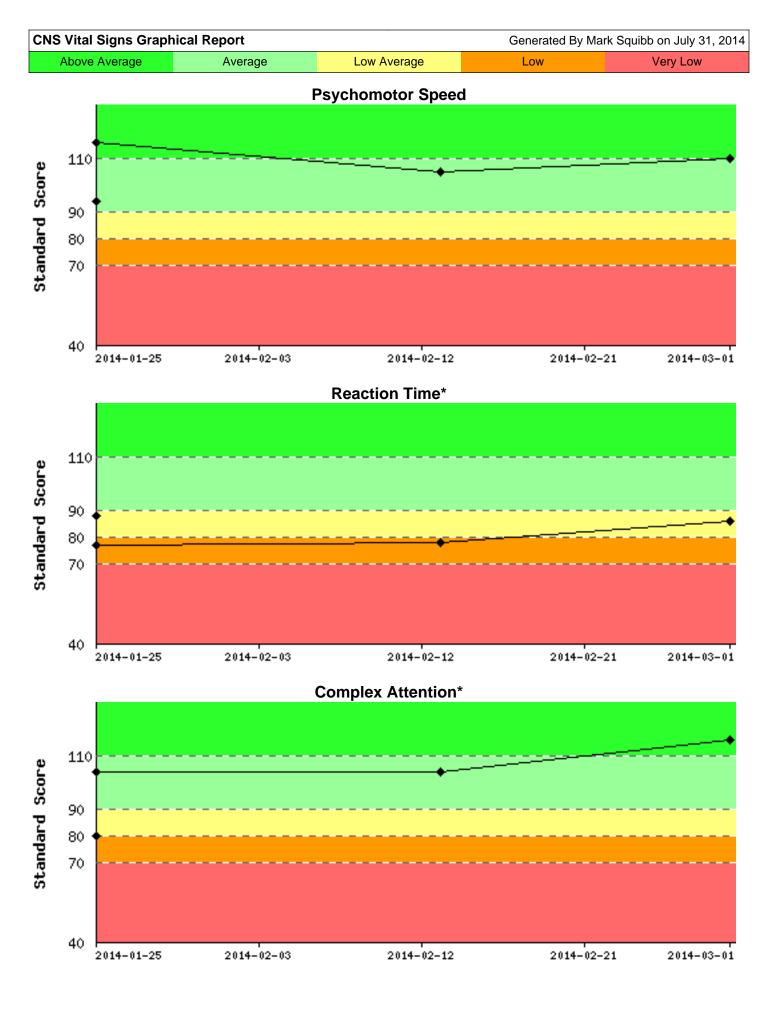

| eurocognitive Index emposite Memory sychomotor Speed saction Time* emplex Attention* ognitive Flexibility sual Memory sual Memory cecutive Functioning                                                                                                                                                                                                                                                                                                                                                                                                                                                                                                                                                                                                                                                                                                                                                                                                                                                                                                                                                                                                                                                                                                                                                                                                                                                                                                                                                                                                                                                                                                                                                                                                                                                                                                                                                                                                                                                                                                                                                                        |
|-------------------------------------------------------------------------------------------------------------------------------------------------------------------------------------------------------------------------------------------------------------------------------------------------------------------------------------------------------------------------------------------------------------------------------------------------------------------------------------------------------------------------------------------------------------------------------------------------------------------------------------------------------------------------------------------------------------------------------------------------------------------------------------------------------------------------------------------------------------------------------------------------------------------------------------------------------------------------------------------------------------------------------------------------------------------------------------------------------------------------------------------------------------------------------------------------------------------------------------------------------------------------------------------------------------------------------------------------------------------------------------------------------------------------------------------------------------------------------------------------------------------------------------------------------------------------------------------------------------------------------------------------------------------------------------------------------------------------------------------------------------------------------------------------------------------------------------------------------------------------------------------------------------------------------------------------------------------------------------------------------------------------------------------------------------------------------------------------------------------------------|
| Test Time Z O O Z Z O O Z Z O O Z Z O O Z Z O O Z Z O O Z Z O O Z Z O O Z Z O O Z Z O O Z Z O O Z Z O O Z Z O O Z Z O O Z Z O O Z Z O O Z Z O O Z Z O O Z Z O O Z Z O O Z Z O O Z Z O O Z Z O O Z Z O O Z Z O O Z Z O O Z Z O O Z Z O O Z Z O O Z Z O O Z Z O O Z Z O O Z Z O O Z Z O O Z Z O O Z Z O O Z Z O O Z Z O O Z Z O O Z Z O O Z Z O O Z Z O O Z Z O O Z Z O O Z Z O O Z Z O O Z Z O O Z Z O O Z Z O O Z Z O O Z Z O O Z Z O O Z Z O O Z Z O O Z Z O O Z Z O O Z Z O O Z Z O O Z Z O O Z Z O O Z Z O O Z Z O O Z Z O O Z Z O O Z Z O O Z Z O O Z Z O O Z Z O O Z Z O O Z Z O O Z Z O O Z Z O O Z Z O O Z Z O O Z Z O O Z Z O O Z Z O O Z Z O O Z Z O O Z Z O O Z Z O O Z Z O O Z Z O O Z Z O O Z Z O O Z Z O O Z Z O O Z Z O O Z Z O O Z Z O O Z Z O O Z Z O O Z Z O O Z Z O O Z Z O O Z Z O O Z Z O O Z Z O O Z Z O O Z Z O O Z Z O O Z Z O O Z Z O O Z Z O O Z Z O O Z Z O O Z Z O O Z Z O O Z Z O O Z Z O O Z Z O O Z Z O O Z Z O O Z Z O O Z Z O O Z Z O O Z Z O O Z Z O O Z Z O O Z Z O O Z Z O O Z Z O O Z Z O O Z Z O O Z Z O O Z Z O O Z Z O O Z Z O O Z Z O O Z Z O O Z Z O O Z Z O O Z Z O O Z Z O O Z Z O O Z Z O O Z Z O O Z Z O O Z Z O O Z Z O O Z Z O O Z Z O O Z Z O O Z Z O O Z Z O O Z Z O O Z Z O O Z Z O O Z Z O O Z Z O O Z Z O O Z Z O O Z Z O O Z Z O O Z Z O O Z Z O O Z Z O O Z Z O O Z Z O O Z Z O O Z Z O O Z Z O O Z Z O O Z Z O O Z Z O O Z Z O O Z Z O O Z Z O O Z Z O O Z Z O O Z Z O O Z Z O O Z Z O O Z Z O O Z Z O O Z Z O O Z Z O O Z Z O O Z Z O O Z Z O O Z Z O O Z Z O O Z Z O O Z Z O O Z Z O O Z Z O O Z Z O O Z Z O O Z Z O O Z Z O O Z Z O O Z Z O O Z Z O O Z Z O O Z Z O O Z Z O O Z Z O O Z Z O O Z Z O O Z Z O O Z Z O O Z Z O O Z Z O O Z Z O O Z Z O O Z Z O O Z Z O O Z Z O O Z Z O O Z Z O O Z Z O O Z Z O O Z Z O O Z Z O O Z Z O O Z Z O O Z Z O O Z Z O O Z Z O O Z Z O O Z Z O O Z Z O O Z Z O O Z Z O O Z Z O O Z Z O O Z Z O O Z Z O O Z Z O O Z Z O O Z Z O O Z Z O O Z Z O O Z Z O O Z Z O O Z Z O O Z Z O O Z Z O O Z Z O O Z Z O O Z Z O O Z Z O O Z Z O O Z Z O O Z Z O O Z Z O O Z Z O O Z Z O O Z Z O O Z Z O O Z Z O O Z Z O O Z Z O O Z Z O O Z Z O |
| + corbinwaugh 2014-01-25 11:16:54 84 86 94 88 80 71 82 93 89 73 121 98                                                                                                                                                                                                                                                                                                                                                                                                                                                                                                                                                                                                                                                                                                                                                                                                                                                                                                                                                                                                                                                                                                                                                                                                                                                                                                                                                                                                                                                                                                                                                                                                                                                                                                                                                                                                                                                                                                                                                                                                                                                        |

116 120

Low Average

Generated By Mark Squibb on July 31, 2014

110 106 119 108

Very Low

**CNS Vital Signs Graphical Report** 

Average

2014-01-25 13:59:07

2014-02-13 14:40:10

2014-03-01 15:43:21

Above Average

corbinwaugh

corbinwaugh

corbinwaugh