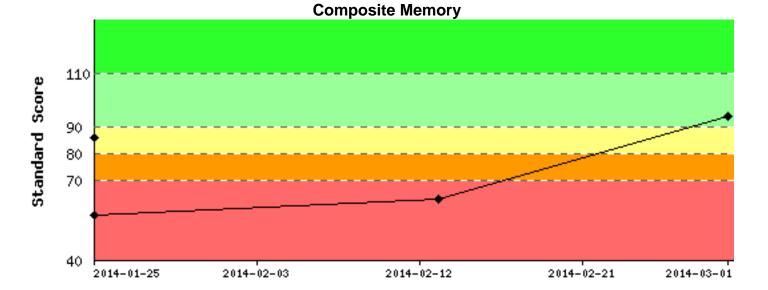

| eurocognitive Index emposite Memory sychomotor Speed saction Time* emplex Attention* ognitive Flexibility sual Memory sual Memory cecutive Functioning                                                                                                                                                                                                                                                                                                                                                                                                                                                                                                                                                                                                                                                                                                                                                                                                                                                                                                                                                                                                                                                                                                                                                                                                                                                                                                                                                                                                                                                                                                                                                                                                                                                                                                                                                                                                                                                                                                                                                                        |
|-------------------------------------------------------------------------------------------------------------------------------------------------------------------------------------------------------------------------------------------------------------------------------------------------------------------------------------------------------------------------------------------------------------------------------------------------------------------------------------------------------------------------------------------------------------------------------------------------------------------------------------------------------------------------------------------------------------------------------------------------------------------------------------------------------------------------------------------------------------------------------------------------------------------------------------------------------------------------------------------------------------------------------------------------------------------------------------------------------------------------------------------------------------------------------------------------------------------------------------------------------------------------------------------------------------------------------------------------------------------------------------------------------------------------------------------------------------------------------------------------------------------------------------------------------------------------------------------------------------------------------------------------------------------------------------------------------------------------------------------------------------------------------------------------------------------------------------------------------------------------------------------------------------------------------------------------------------------------------------------------------------------------------------------------------------------------------------------------------------------------------|
| Test Time Z O O Z Z O O Z Z O O Z Z O O Z Z O O Z Z O O Z Z O O Z Z O O Z Z O O Z Z O O Z Z O O Z Z O O Z Z O O Z Z O O Z Z O O Z Z O O Z Z O O Z Z O O Z Z O O Z Z O O Z Z O O Z Z O O Z Z O O Z Z O O Z Z O O Z Z O O Z Z O O Z Z O O Z Z O O Z Z O O Z Z O O Z Z O O Z Z O O Z Z O O Z Z O O Z Z O O Z Z O O Z Z O O Z Z O O Z Z O O Z Z O O Z Z O O Z Z O O Z Z O O Z Z O O Z Z O O Z Z O O Z Z O O Z Z O O Z Z O O Z Z O O Z Z O O Z Z O O Z Z O O Z Z O O Z Z O O Z Z O O Z Z O O Z Z O O Z Z O O Z Z O O Z Z O O Z Z O O Z Z O O Z Z O O Z Z O O Z Z O O Z Z O O Z Z O O Z Z O O Z Z O O Z Z O O Z Z O O Z Z O O Z Z O O Z Z O O Z Z O O Z Z O O Z Z O O Z Z O O Z Z O O Z Z O O Z Z O O Z Z O O Z Z O O Z Z O O Z Z O O Z Z O O Z Z O O Z Z O O Z Z O O Z Z O O Z Z O O Z Z O O Z Z O O Z Z O O Z Z O O Z Z O O Z Z O O Z Z O O Z Z O O Z Z O O Z Z O O Z Z O O Z Z O O Z Z O O Z Z O O Z Z O O Z Z O O Z Z O O Z Z O O Z Z O O Z Z O O Z Z O O Z Z O O Z Z O O Z Z O O Z Z O O Z Z O O Z Z O O Z Z O O Z Z O O Z Z O O Z Z O O Z Z O O Z Z O O Z Z O O Z Z O O Z Z O O Z Z O O Z Z O O Z Z O O Z Z O O Z Z O O Z Z O O Z Z O O Z Z O O Z Z O O Z Z O O Z Z O O Z Z O O Z Z O O Z Z O O Z Z O O Z Z O O Z Z O O Z Z O O Z Z O O Z Z O O Z Z O O Z Z O O Z Z O O Z Z O O Z Z O O Z Z O O Z Z O O Z Z O O Z Z O O Z Z O O Z Z O O Z Z O O Z Z O O Z Z O O Z Z O O Z Z O O Z Z O O Z Z O O Z Z O O Z Z O O Z Z O O Z Z O O Z Z O O Z Z O O Z Z O O Z Z O O Z Z O O Z Z O O Z Z O O Z Z O O Z Z O O Z Z O O Z Z O O Z Z O O Z Z O O Z Z O O Z Z O O Z Z O O Z Z O O Z Z O O Z Z O O Z Z O O Z Z O O Z Z O O Z Z O O Z Z O O Z Z O O Z Z O O Z Z O O Z Z O O Z Z O O Z Z O O Z Z O O Z Z O O Z Z O O Z Z O O Z Z O O Z Z O O Z Z O O Z Z O O Z Z O O Z Z O O Z Z O O Z Z O O Z Z O O Z Z O O Z Z O O Z Z O O Z Z O O Z Z O O Z Z O O Z Z O O Z Z O O Z Z O O Z Z O O Z Z O O Z Z O O Z Z O O Z Z O O Z Z O O Z Z O O Z Z O O Z Z O O Z Z O O Z Z O O Z Z O O Z Z O O Z Z O O Z Z O O Z Z O O Z Z O O Z Z O O Z Z O O Z Z O O Z Z O O Z Z O O Z Z O O Z Z O O Z Z O O Z Z O O Z Z O O Z Z O O Z Z O O Z Z O O Z Z O O Z Z O |
| + corbinwaugh 2014-01-25 11:16:54 84 86 94 88 80 71 82 93 89 73 121 98                                                                                                                                                                                                                                                                                                                                                                                                                                                                                                                                                                                                                                                                                                                                                                                                                                                                                                                                                                                                                                                                                                                                                                                                                                                                                                                                                                                                                                                                                                                                                                                                                                                                                                                                                                                                                                                                                                                                                                                                                                                        |

116 120

Low Average

Generated By Mark Squibb on July 31, 2014

110 106 119 108

Very Low

**CNS Vital Signs Graphical Report** 

Average

2014-01-25 13:59:07

2014-02-13 14:40:10

2014-03-01 15:43:21

Above Average

corbinwaugh

corbinwaugh

corbinwaugh