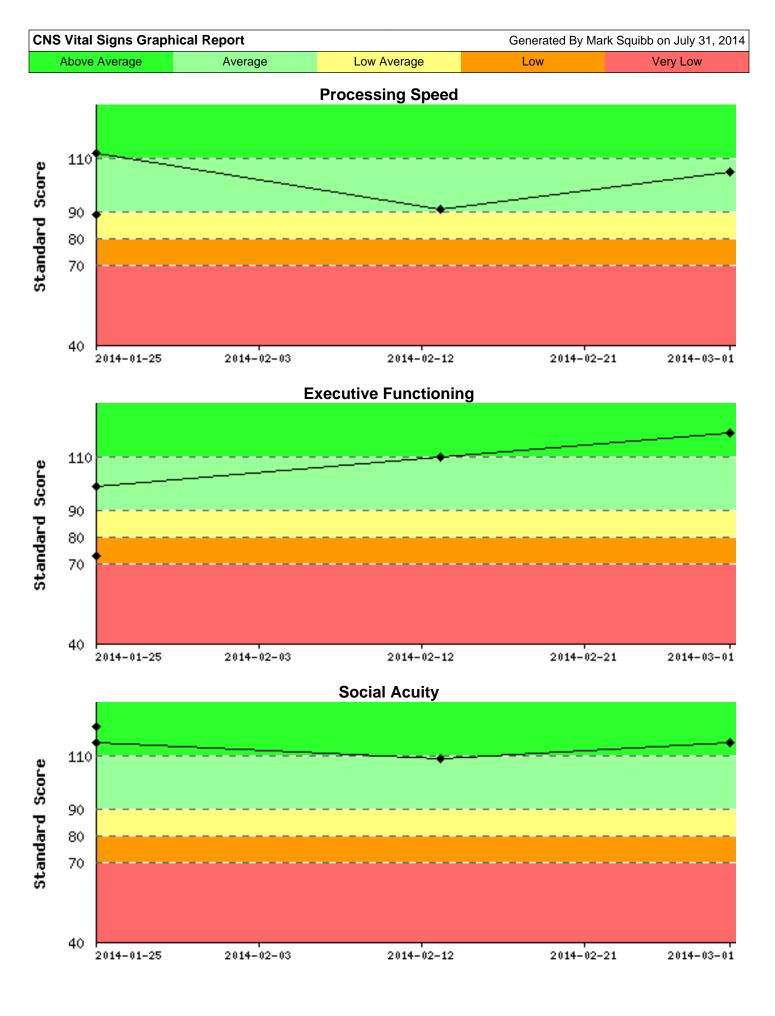

| eurocognitive Index emposite Memory sychomotor Speed saction Time* emplex Attention* ognitive Flexibility sual Memory sual Memory cecutive Functioning                                                                                                                                                                                                                                                                                                                                                                                                                                                                                                                                                                                                                                                                                                                                                                                                                                                                                                                                                                                                                                                                                                                                                                                                                                                                                                                                                                                                                                                                                                                                                                                                                                                                                                                                                                                                                                                                                                                                                                        |
|-------------------------------------------------------------------------------------------------------------------------------------------------------------------------------------------------------------------------------------------------------------------------------------------------------------------------------------------------------------------------------------------------------------------------------------------------------------------------------------------------------------------------------------------------------------------------------------------------------------------------------------------------------------------------------------------------------------------------------------------------------------------------------------------------------------------------------------------------------------------------------------------------------------------------------------------------------------------------------------------------------------------------------------------------------------------------------------------------------------------------------------------------------------------------------------------------------------------------------------------------------------------------------------------------------------------------------------------------------------------------------------------------------------------------------------------------------------------------------------------------------------------------------------------------------------------------------------------------------------------------------------------------------------------------------------------------------------------------------------------------------------------------------------------------------------------------------------------------------------------------------------------------------------------------------------------------------------------------------------------------------------------------------------------------------------------------------------------------------------------------------|
| Test Time Z O O Z Z O O Z Z O O Z Z O O Z Z O O Z Z O O Z Z O O Z Z O O Z Z O O Z Z O O Z Z O O Z Z O O Z Z O O Z Z O O Z Z O O Z Z O O Z Z O O Z Z O O Z Z O O Z Z O O Z Z O O Z Z O O Z Z O O Z Z O O Z Z O O Z Z O O Z Z O O Z Z O O Z Z O O Z Z O O Z Z O O Z Z O O Z Z O O Z Z O O Z Z O O Z Z O O Z Z O O Z Z O O Z Z O O Z Z O O Z Z O O Z Z O O Z Z O O Z Z O O Z Z O O Z Z O O Z Z O O Z Z O O Z Z O O Z Z O O Z Z O O Z Z O O Z Z O O Z Z O O Z Z O O Z Z O O Z Z O O Z Z O O Z Z O O Z Z O O Z Z O O Z Z O O Z Z O O Z Z O O Z Z O O Z Z O O Z Z O O Z Z O O Z Z O O Z Z O O Z Z O O Z Z O O Z Z O O Z Z O O Z Z O O Z Z O O Z Z O O Z Z O O Z Z O O Z Z O O Z Z O O Z Z O O Z Z O O Z Z O O Z Z O O Z Z O O Z Z O O Z Z O O Z Z O O Z Z O O Z Z O O Z Z O O Z Z O O Z Z O O Z Z O O Z Z O O Z Z O O Z Z O O Z Z O O Z Z O O Z Z O O Z Z O O Z Z O O Z Z O O Z Z O O Z Z O O Z Z O O Z Z O O Z Z O O Z Z O O Z Z O O Z Z O O Z Z O O Z Z O O Z Z O O Z Z O O Z Z O O Z Z O O Z Z O O Z Z O O Z Z O O Z Z O O Z Z O O Z Z O O Z Z O O Z Z O O Z Z O O Z Z O O Z Z O O Z Z O O Z Z O O Z Z O O Z Z O O Z Z O O Z Z O O Z Z O O Z Z O O Z Z O O Z Z O O Z Z O O Z Z O O Z Z O O Z Z O O Z Z O O Z Z O O Z Z O O Z Z O O Z Z O O Z Z O O Z Z O O Z Z O O Z Z O O Z Z O O Z Z O O Z Z O O Z Z O O Z Z O O Z Z O O Z Z O O Z Z O O Z Z O O Z Z O O Z Z O O Z Z O O Z Z O O Z Z O O Z Z O O Z Z O O Z Z O O Z Z O O Z Z O O Z Z O O Z Z O O Z Z O O Z Z O O Z Z O O Z Z O O Z Z O O Z Z O O Z Z O O Z Z O O Z Z O O Z Z O O Z Z O O Z Z O O Z Z O O Z Z O O Z Z O O Z Z O O Z Z O O Z Z O O Z Z O O Z Z O O Z Z O O Z Z O O Z Z O O Z Z O O Z Z O O Z Z O O Z Z O O Z Z O O Z Z O O Z Z O O Z Z O O Z Z O O Z Z O O Z Z O O Z Z O O Z Z O O Z Z O O Z Z O O Z Z O O Z Z O O Z Z O O Z Z O O Z Z O O Z Z O O Z Z O O Z Z O O Z Z O O Z Z O O Z Z O O Z Z O O Z Z O O Z Z O O Z Z O O Z Z O O Z Z O O Z Z O O Z Z O O Z Z O O Z Z O O Z Z O O Z Z O O Z Z O O Z Z O O Z Z O O Z Z O O Z Z O O Z Z O O Z Z O O Z Z O O Z Z O O Z Z O O Z Z O O Z Z O O Z Z O O Z Z O O Z Z O O Z Z O O Z Z O O Z Z O O Z Z O O Z Z O O Z Z O |
| + corbinwaugh 2014-01-25 11:16:54 84 86 94 88 80 71 82 93 89 73 121 98                                                                                                                                                                                                                                                                                                                                                                                                                                                                                                                                                                                                                                                                                                                                                                                                                                                                                                                                                                                                                                                                                                                                                                                                                                                                                                                                                                                                                                                                                                                                                                                                                                                                                                                                                                                                                                                                                                                                                                                                                                                        |

116 120

Low Average

Generated By Mark Squibb on July 31, 2014

110 106 119 108

Very Low

**CNS Vital Signs Graphical Report** 

Average

2014-01-25 13:59:07

2014-02-13 14:40:10

2014-03-01 15:43:21

Above Average

corbinwaugh

corbinwaugh

corbinwaugh